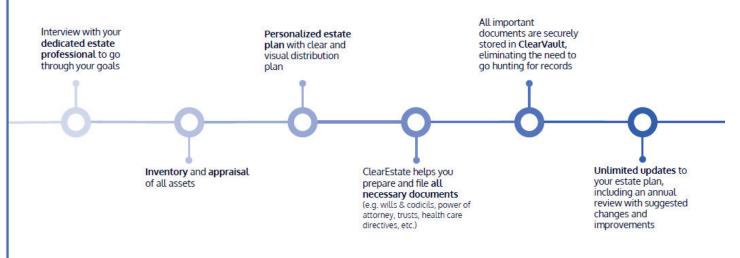

## Estate Planning Process with ClearEstate

With ClearVault, you can ensure significantly quicker and easier settlement of your estate.

You will receive guidance and coaching from estate professionals every step of the way.