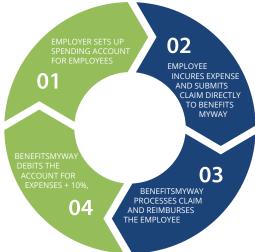

## How Does BeneFitsMyWay Work?

BeneFitsMyWay allows you to use your company's money to pay for you and your employee's personal health and dental expenses. These benefits are tax free to you and your employees and 100% tax deductible for your company!

## What Does BeneFitsMyWay Cost?

At BeneFitsMyWay we believe in sustainability and transparency when it comes to the fees and costs associated with our plan. You have the freedom to determine your budget and the amount your staff will receive as an annual benefit.

There is a onetime set-up fee of \$295 (plus tax per company. BeneFitsMyWay is a pay-per-use-plan, meaning there are no monthly premiums. You only pay a small 10% admin fee per claim. If you or your employees don't make claims, your company pays nothing.